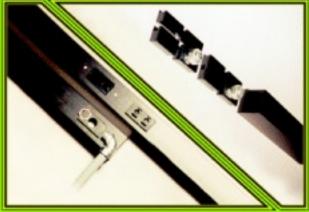

## Order And Install With Just A Few Parts

MOD<sup>™</sup> Multioutlet Metal Raceway is comprised of four raceway shapes and several end caps. Raceway shapes are C Shell, I Web, U Cover, and Base Lid. Either the I Web or the Base Lid may splice together unlimited C Shell lengths. I Web may be used to snap together Single or Dual C Shell. Base Lid snap forms only Single C Shell. U Cover provides the divider when Data/Communication shares a power raceway.

Caps are full, or split 5/8-3/8. Any cap may be field drilled, but 5/8 and full may be factory ordered with conduit holes. Caps may also be used as wireway joint bushings on rough cut C Shell.

Specification-Pricing Worksheets make ordering simple. Custom lengths, hole locations, correct ends, wholesale electrical, and DataCom<sup>™</sup> devices are easy to specify and price.