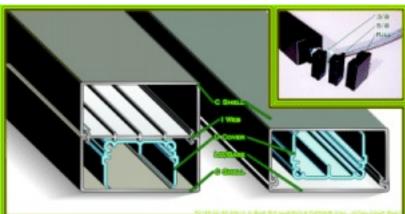

## Order And Install With Just A Few Parts

MOD<sup>™</sup> Multioutlet Metal Raceway is comprised of four raceway shapes and several end caps. Raceway shapes are C Shell, I Web, U Cover, and Base Lid. Either the I Web or the Base Lid may splice together unlimited C Shell lengths. I Web may be used to snap together Single or Dual C Shell. Base Lid snap forms only Single C Shell. U Cover provides the divider when Data/Communication shares a power raceway.

Caps are full, or split 5/8-3/8. Any cap may be field drilled, but 5/8 and full may be factory ordered with conduit holes. Caps may also be used as wireway joint bushings on rough cut C Shell.

Specification-Pricing Worksheets make ordering simple. Custom lengths, hole locations, correct ends, wholesale electrical, and DataCom<sup>™</sup> devices are easy to specify and price.