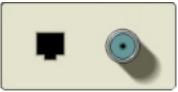

## The Hole Plan Comes Together

Factory holes are always rectangular in the metal and round in the plastic. Decorator Duplex devices fit the rectangular holes. Plastic plates adapt the holes for Data/Communication, conduit fittings, cord pendants, etc.

Round factory holes, in the plastic, join with field made holes in the raceway. Listed nipples are used to form L, X, and T junctions. No expensive special fittings are necessary. Odd angle junctions may be formed with conventional conduit methods.