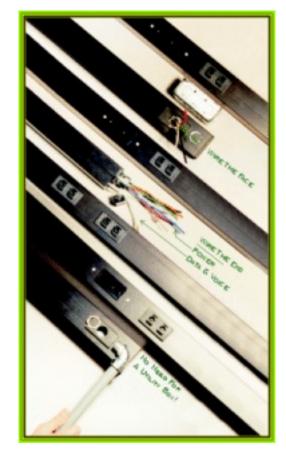

## Use Simple Field Wiring Methods

MOD<sup>™</sup> Multioutlet Metal Wireway is a field-wiring dream. No metal boxes, cornering pieces, or special junctions are needed. Order raceways 15-foot long, or in custom cut lengths. Field cut to fit as necessary. Field punch, or specify factory punched, holes. One size hole enables installation of electrical devices, voice/data, cord pendants, conduit fittings, etc. Electrical devices, every foot, enjoy special code allowances. Splice wire junctions anywhere inside the MOD Multioutlet Metal Wireway. Stagger snap together parts in virtually unlimited runs! Horizontal runs need support every 5 feet (1.524m), vertical runs 15 feet (4.572m) at ends.

## The Hole Plan Comes Together

Factory holes are always rectangular in the metal and round in the plastic. Decorator Duplex devices fit the rectangular holes. Plastic plates adapt the holes for Data/Communication, conduit fittings, cord pendants, etc.

Round factory holes, in the plastic, join with field made holes in the raceway. Listed nipples are used to form L, X, and T junctions. No expensive special fittings are necessary. Odd angle junctions may be formed with conventional conduit methods.