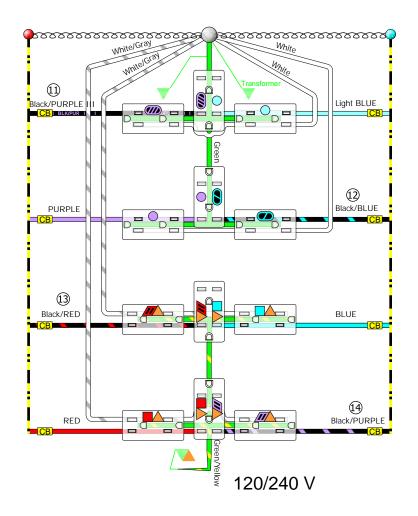

## Route 842 2+2 Wiring Diagram

Copyright © 1999 RACETRACK, Inc.

Phase selection illustrated provides maximum internal clearances, multiwire branch circuits, and pluggable 220 volt devices (use bi-pole breaker). To balance loads, add circuits or rearrange office equipment.

Transformer neutral grounding is mandatory. Black wires are represented by 3-phase color borders on duplex faces. Always common neutrals and grounds when lines are unused. Failure to do so may provide 240 volts to 120 volt equipment.

Risk of fire or electric shock. This office furnishings system may provide multiwire circuits supplied from alternate sources. Disconnect all sources prior to any servicing. No single circuit may be powered by more than one source.