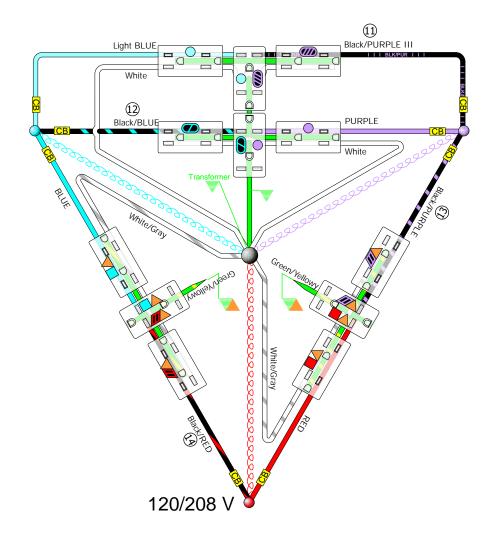

## Route 842 2+2 Wiring Diagram

Copyright © 1999 RACETRACK, Inc.

Phase selection illustrated provides maximum internal clearances, multiwire branch circuits, and pluggable 220 volt devices (use bi-pole breaker). To balance loads, add circuits or rearrange office equipment.

Transformer neutral grounding is mandatory. Black wires are represented by 3-phase color borders on duplex faces. Always common neutrals and grounds when lines are unused. Failure to do so may provide 240 volts to 120 volt equipment.

Risk of fire or electric shock. This office furnishings system may provide multiwire circuits supplied from alternate sources. Disconnect all sources prior to any servicing. No single circuit may be powered by more than one source.