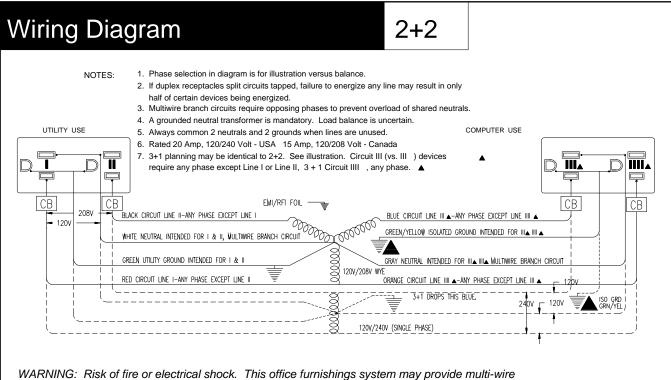

## Wiring Diagrams For UPI 8 Wire 4 Circuit Systems

circuits supplied from alternate sources. Disconnect all sources prior to any servicing. No single circuit may be powered by more than one alternate source.