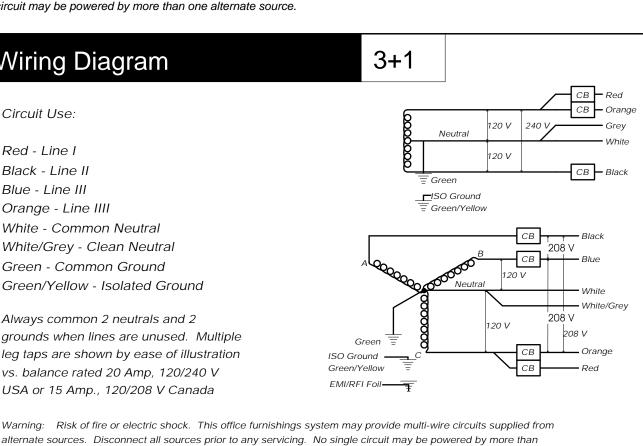

## Wiring Diagram

Circuit Use:

one alternate source.

Red - Line I Black - Line II Blue - Line III Orange - Line IIII White - Common Neutral White/Grey - Clean Neutral Green - Common Ground Green/Yellow - Isolated Ground

Always common 2 neutrals and 2 grounds when lines are unused. Multiple leg taps are shown by ease of illustration vs. balance rated 20 Amp, 120/240 V USA or 15 Amp., 120/208 V Canada